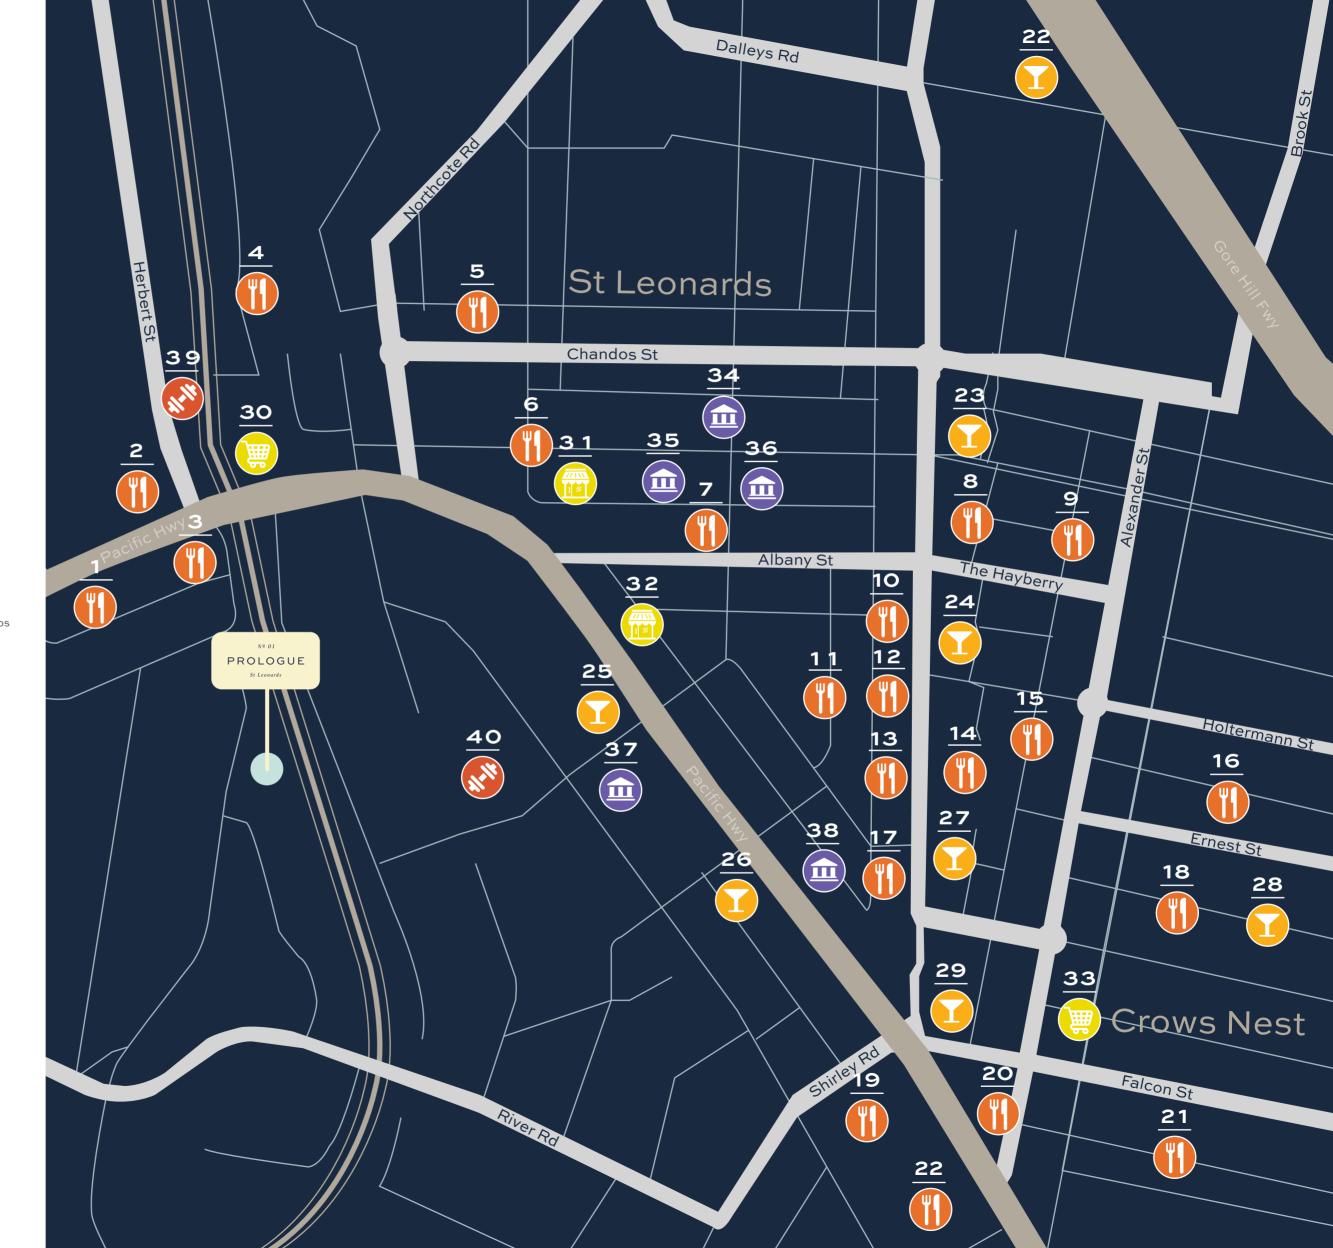

#### RESTAURANTS

- 1----- Spice Me Up
- 2 ----- Adam's Kebab&Pizza
- 3 ----- Subway
- 4 ----- McDonald's
- 5 ----- The Rice Den
- 6 ----- Szechuan Garden
- 7 ----- Osaka Japanese Teppanyaki
- 8 ----- BahBQ Brazilian Grill
- 9 ----- La Grillade
- 10 ----- Charlie Lovett
- 11 ----- Fratelli Fresh
- 12 ----- Street Market Asian Tapas
- 13 ----- Sapporo Restaurant
- 14 ----- Mama's Buoi 2
- 15 ----- Guzman Y Gomez
- 16 ----- Garfish
- 17 ----- Johnny Bird
- 18 ----- Montezuma's
- 19 ----- HaNa Ju-Rin
- 20 ----- Kashiwa Yakiniku
- 21 ----- Lees Fortuna Court Chinese
- 22 ----- Nishiki Wagyu Yakiniku

#### CAFES&BARS

- 22------ Flat Rock Brew Cafe 23 ------ Small Bar Crows Nest 24 ------ The Hayberry
- 25 ----- Central Cafe
- 26 ----- Crows Nest Hotel
- 27 ----- The Stoned Crow
- 28 ----- The Foxtrot Inn
- 29 -----The Crow Bar

#### SHOPS

- 30 ------ Coles 31 ----- Jordean
- 32 ------ BoConcept Sydney 33 ------ Woolworth

#### ART GALLERYS

34 ------ Contact Sheet
35 ----- Me Artspace
36 ------ Cre8tiv GALLERY&Studios
37 ------ Salty Air Gallery
38 ------ Oil Paintings Plus

#### GYMS

- 39 ----- Jetts
- 40 ----- Fitness First St Leonards