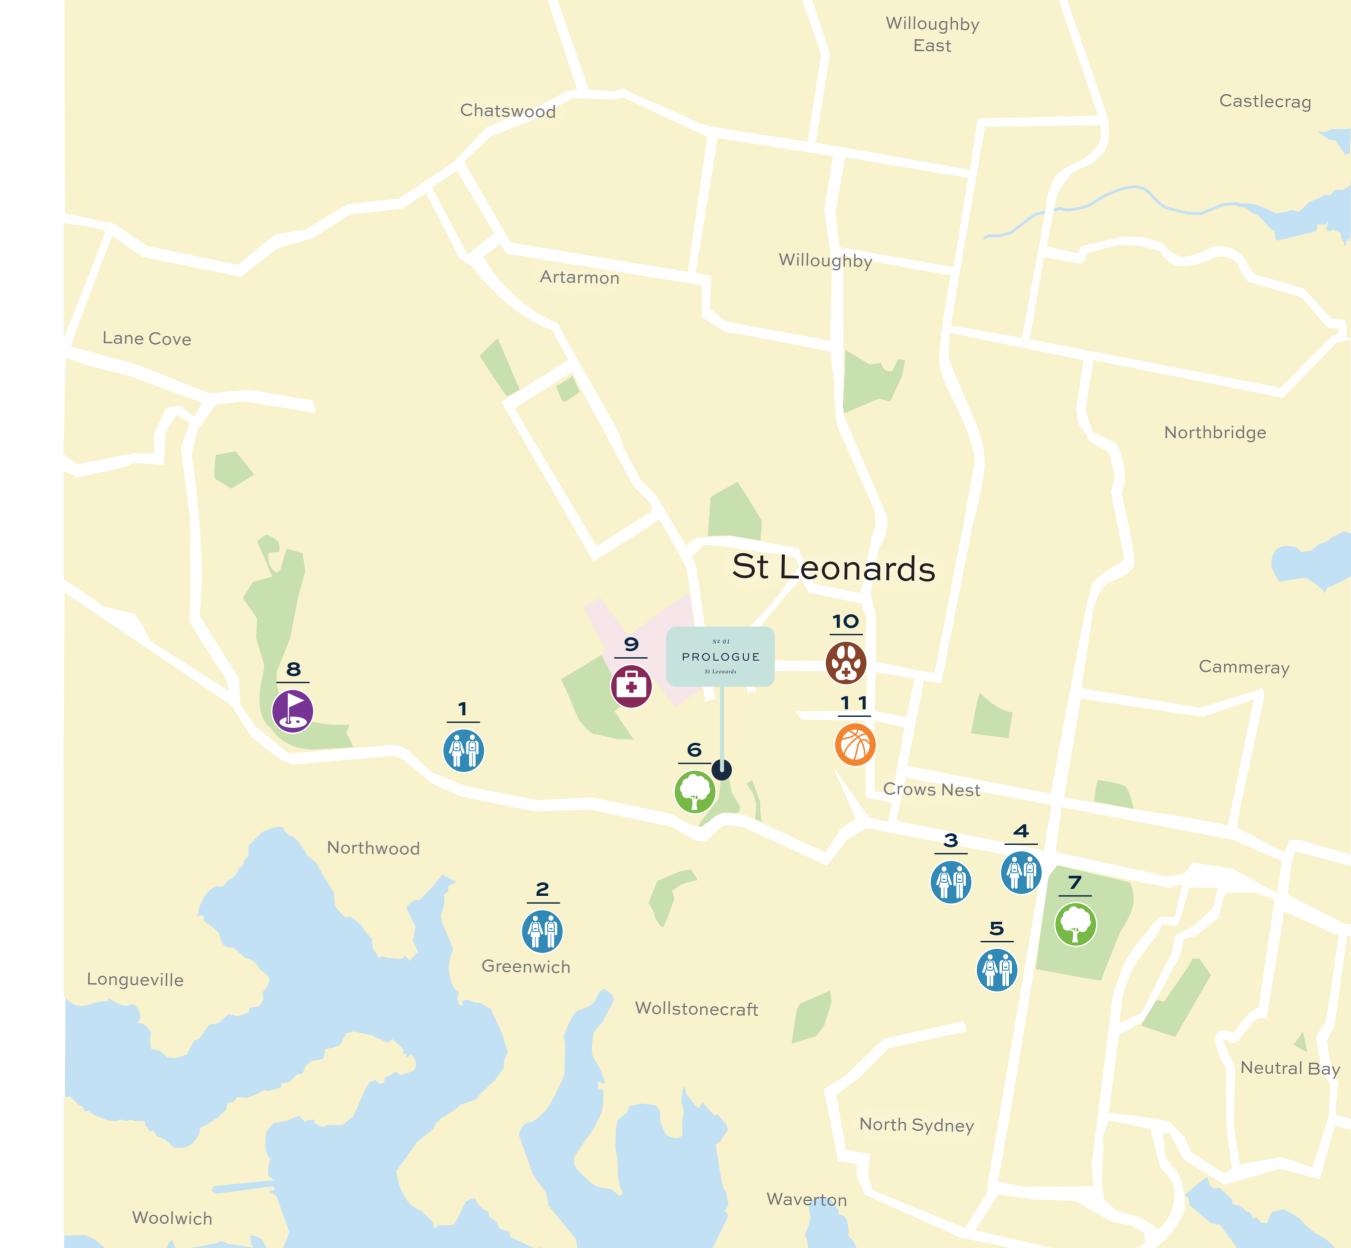

#### SCHOOLS

Greenwich Public School
 Greenwich Public School (K-1 Campus)
 ----- North Sydney Girl's High School
 ----- North Sydney Boy's High School
 School St Mary's Catholic Primary School

#### PARKS

6 ----- Newlands Park 7 ----- St Leonards Park

#### GOLFS COURSE

8 ----- Lane Cove Golf Course

#### HOSPITAL

9 ----- Royal North Shore Hospital

#### VETERINARY HOSPITAL

10 ----- North Shore Veterinary Hospital

#### **BASKETBALL ASSOCIATION**

11 ----- Northern Suburbs Basketball Association Inc

#### Everything your life needs, right at your doorstep

Without having to venture further than a stroll down the street, a home at Prologue gives you access to parks to play in, green spaces to explore, schools to grow with and health care facilities for your peace of mind."